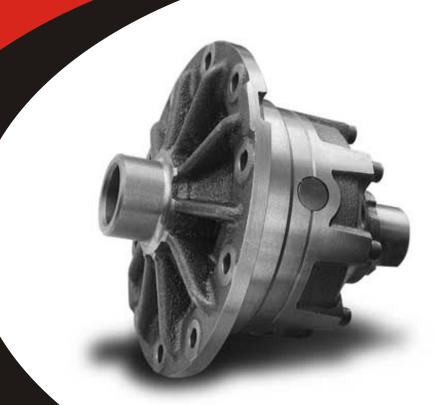

The legendary Detroit Locker began the revolution in performance differentials, and yet it still leads the industry today. The Detroit Locker is still the most durable and dependable locking differential available.

Detroit Locker maximizes traction by delivering 100% of the torque and power to both drive wheels. It is engineered to keep both wheels in a constant drive mode, and has the ability to automatically allow wheel speed differentiation when required.

No other performance differential has the reputation for durability of the Detroit Locker, delivering traction in mud, snow, dirt and over rocks and ruts.

® Detroit LOCKER° is a registered trademark of Tractech, Inc.