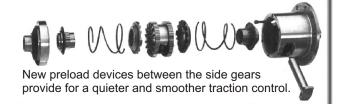

Detroit Locker maximizes traction by delivering 100% of the torque and power to both drive wheels. It is engineered to keep both wheels in a constant drive mode, and has the ability to automatically allow wheel speed differentiation when required.